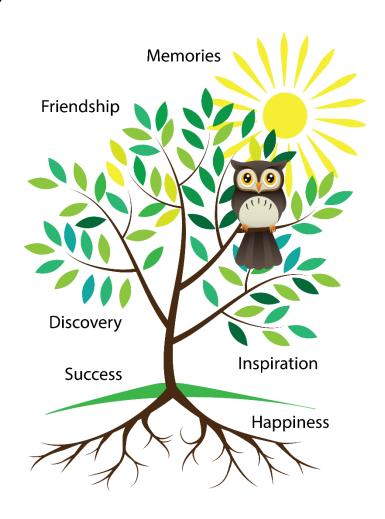

## **Glapton Academy Vision**

This tree represents our School.

The leaves growing on our tree represent our children. Each one helps to create the ethos that underpins everything in our school. Without our children, the tree would be bare.

The rays of sunshine shining on our tree shower it with care and safety, ensuring that the tree flourishes. It's light and warmth ensures that all parts of our tree flourish equally.

The owl is the knowledge & skills that are shared within our whole school, safely supported, and protected by our tree, creating life-long learners.

The branches are our families, our staff, our Trust and our governors.

The roots of the tree are the vision and values, shared by everyone. Without this strong foundation our tree could not continue to grow from our Little Acorns & Saplings through to our Y6 Elms & Birches.